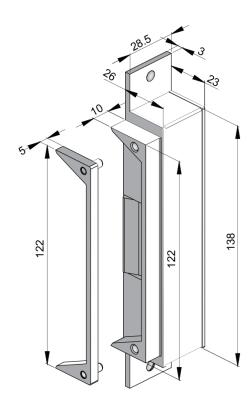

TO 4 HOUR FIRE RATED TO A.S STANDARDS, CE & C-TICK 🥻 🙆                                                                |
| LSS MONITORING   | STATUS SENSOR OF THE INTERNAL LOCKING MECHANISM                                                                          |
| DSS MONITORING   | DOOR LATCH SENSOR, DOOR LATCH ENGAGED WITHIN STRIKE KEEPER                                                               |
| ATS MONITORING   | DOOR STRIKE REMOVED OR REPOSITIONED SENSOR                                                                               |
| ENVIRONMENTAL    | OPERATIONAL TEMPERATURE RANGE - 20 DEG. C TO 60 DEG. C.                                                                  |





## **ES20 SERIES**

High Security Electric Strikes - Australian Footprint

# PRODUCT DIMENSIONS





## **ES20 FACTS**

- 5 year warranty
- Simple Power To Lock/Power To Release interchange
- No loose pins and springs
- 10mm strike lip pre-drilled for extension lips
- Multi-Voltage: 10-30VDC
- Fire rated CE & RCM Approvials
- Superior holding strength

## **ACCESSORIES**



### **ES20-EL15**

LOX ES20 EXTENSION LIP 15MM

### **ES20-EL25**

LOX ES20 EXTENSION LIP 25MM

### **ES20-EL50**

LOX ES20 EXTENSION LIP 50MM

### **ES20-EL50**

LOX ES20 EXTENSION LIP 75MM



## **ES20REBATE**

LOX ES20 STAINLESS STEEL 13MM REBATE KIT