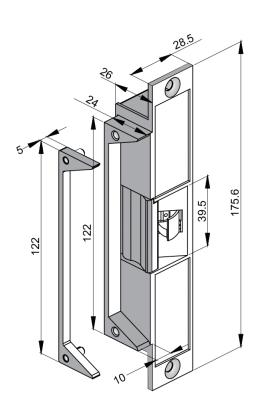

P TO 4 HOUR FIRE RATED TO A.S STANDARDS, CE & C-TICK 🥻 🙆                                                                |
| LSS MONITORING   | STATUS SENSOR OF THE INTERNAL LOCKING MECHANISM                                                                          |
| DSS MONITORING   | DOOR LATCH SENSOR, DOOR LATCH ENGAGED WITHIN STRIKE KEEPER                                                               |
| ATS MONITORING   | DOOR STRIKE REMOVED OR REPOSITIONED SENSOR                                                                               |
| ENVIRONMENTAL    | OPERATIONAL TEMPERATURE RANGE - 20 DEG. C TO 60 DEG. C.                                                                  |





## **ES20 SERIES**

High Security Electric Strikes - Australian Footprint

# PRODUCT DIMENSIONS





## **ES20 FACTS**

- 5 year warranty
- Simple Power To Lock/Power To Release interchange
- No loose pins and springs
- 10mm strike lip pre-drilled for extension lips
- Multi-Voltage: 10-30VDC
- Fire rated CE & RCM Approvials
- Superior holding strength

## **ACCESSORIES**



### **ES20-EL15**

LOX ES20 EXTENSION LIP 15MM

### **ES20-EL25**

LOX ES20 EXTENSION LIP 25MM

### **ES20-EL50**

LOX ES20 EXTENSION LIP 50MM

### **ES20-EL50**

LOX ES20 EXTENSION LIP 75MM



## **ES20REBATE**

LOX ES20 STAINLESS STEEL 13MM REBATE KIT