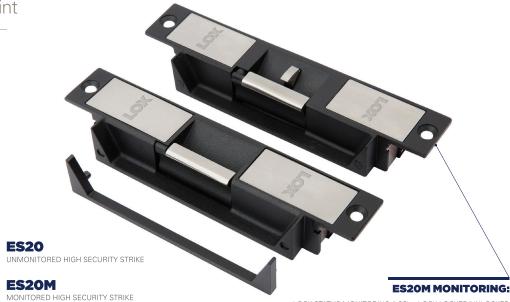

# **ES20 SERIES**

High Security Electric Strikes - Australian Footprint

## ES20 DESCRIPTION

The **LOX ES20** Series high security Electric Door Strikes are one of the most successful commercial Electric Strike products in Australia. It is manufactured from stainless steel, accepts D.C. Voltages from 10 to 30 VDC and is site interchangeable from Fail-Safe to Fail Secure (Power to Lock to Power to Release) by only using a small screw-driver.

The ES20 Series Strikes have a 10mm strike lip as standard. This prevents potential personal injury and damage to clothing as compared to Electric Strikes with a 15mm strike lip.

All ES20 Series Strikes are pre-drilled to take extension lips in various sizes.

The ES20(M) Electric Strike is one of the strongest Electric Strikes in its category.

LOCK STATUS MONITORING (LSS) = LOCK LOCKED/UNLOCKED

DOOR STATUS / LATCH MONITORING SENSORS = DOOR OPEN/CLOSED

ANTI-TAMPER-MONITORING = STRIKE SECURELY INSTALLED/STRIKE TAKEN OUT OF FRAME